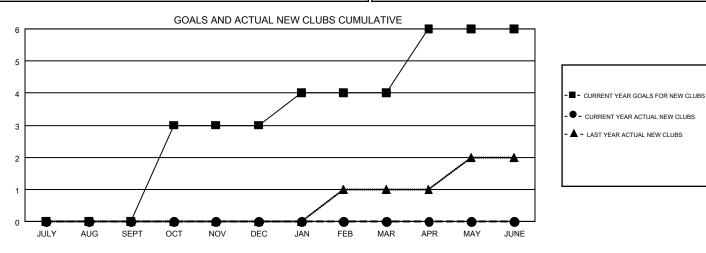

## LOCATION: ALABAMA

OPEN GMT:

GMT CA 1

| Clubs                 |               |           |               | Members               |                           |                         |                                                    |  |
|-----------------------|---------------|-----------|---------------|-----------------------|---------------------------|-------------------------|----------------------------------------------------|--|
| RESULTS FOR 2019-2020 |               |           |               | RESULTS FOR 2019-2020 |                           |                         |                                                    |  |
| QUARTER               | NEW CLUB GOAL | NEW CLUBS | DROPPED CLUBS | QUARTER               | MEMBER GROWTH NET<br>GOAL | MEMBER GROWTH<br>ACTUAL | DROPPED<br>MEMBERS ACTUAL<br>(including transfers) |  |
| JULY/AUG/SEPT         | 0             | 0         | 0             | JULY/AUG/SEPT         | 80                        | 53                      | 51                                                 |  |
| OCT/NOV/DEC           | 3             | 0         | 0             | OCT/NOV/DEC           | 100                       | 0                       | 0                                                  |  |
| JAN/FEB/MAR           | 1             | 0         | 0             | JAN/FEB/MAR           | 75                        | 0                       | 0                                                  |  |
| APR/MAY/JUNE          | 2             | 0         | 0             | APR/MAY/JUNE          | 100                       | 0                       | 0                                                  |  |