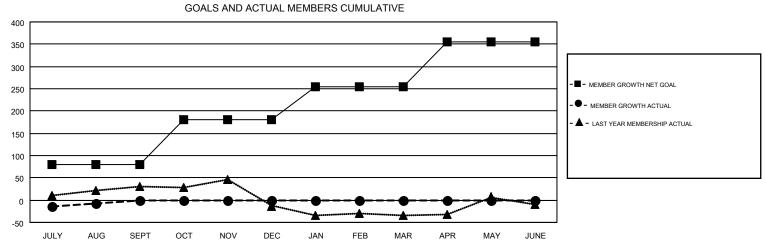

## LOCATION: ALABAMA

OPEN GMT:

GMT CA 1

| Clubs                 |               |           |               | Members               |                           |                         |                                                    |  |
|-----------------------|---------------|-----------|---------------|-----------------------|---------------------------|-------------------------|----------------------------------------------------|--|
| RESULTS FOR 2019-2020 |               |           |               | RESULTS FOR 2019-2020 |                           |                         |                                                    |  |
| QUARTER               | NEW CLUB GOAL | NEW CLUBS | DROPPED CLUBS | QUARTER               | MEMBER GROWTH NET<br>GOAL | MEMBER GROWTH<br>ACTUAL | DROPPED<br>MEMBERS ACTUAL<br>(including transfers) |  |
| JULY/AUG/SEPT         | 0             | 0         | 0             | JULY/AUG/SEPT         | 80                        | 53                      | 51                                                 |  |
| OCT/NOV/DEC           | 3             | 0         | 0             | OCT/NOV/DEC           | 100                       | 0                       | 0                                                  |  |
| JAN/FEB/MAR           | 1             | 0         | 0             | JAN/FEB/MAR           | 75                        | 0                       | 0                                                  |  |
| APR/MAY/JUNE          | 2             | 0         | 0             | APR/MAY/JUNE          | 100                       | 0                       | 0                                                  |  |